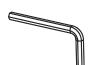

**STEP 3**: Use bolt H and allen key G to attach mechanism E to bottom of the seat cushion A,make sure the holes on under seat align with metal plate, then fasten bolts to secure.