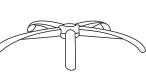

#### PARTS LIST

Cx5

Spider base

Casters

Dx1

Fx1

Gas lift

Bottom machanism

## **ASSEMBLY** INSTRUCTIONS

Place the chair seat/back assembly on clean padded surface.

**STEP 1**:Insert casters C to bottom of the spider base B.

**STEP 2:**Attach the metal cover F on top of the spider base B then insert the gas lift D to the center hole of the base B.