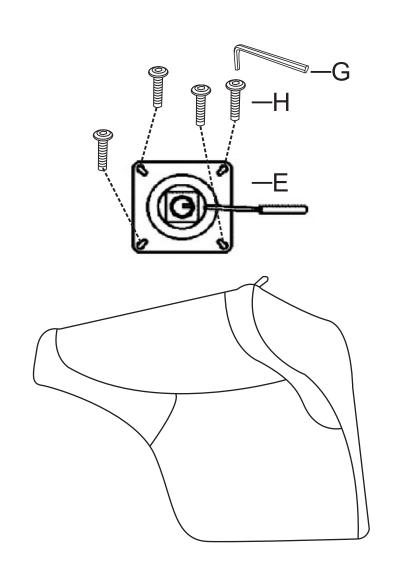

#### **SPARE**

Be sure to check all packing material carefully for small parts, which may have come loose inside the carton during shipment.

Hx4

M6\*40mm

Screw

**STEP 3**: Use bolt H and allen key G to attach mechanism E to bottom of the seat cushion A,make sure the holes on under seat align with metal plate, then fasten bolts to secure.