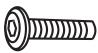

#### **SPARE**

Be sure to check all packing material carefully for small parts, which may have come loose inside the carton during shipment.

Hx4

M6\*40mm

Screw

**STEP 3**: Use bolt H and allen key G to attach mechanism E to bottom of the seat cushion A,make sure the holes on under seat align with metal plate, then fasten bolts to secure.