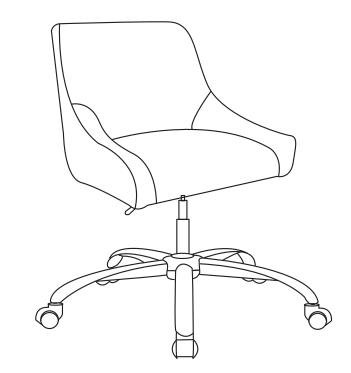

#### **ITEM NO.OFM0006**

## **ASSEMBLY** INSTRUCTIONS

Place the chair seat/back assembly on clean padded surface.

**STEP 1**:Insert casters C to bottom of the spider base B.

**STEP 2:**Attach the metal cover F on top of the spider base B then insert the gas lift D to the center hole of the base B.

**STEP 3**: Use bolt H and allen key G to attach mechanism E to bottom of the seat cushion A,make sure the holes on under seat align with metal plate, then fasten bolts to secure.