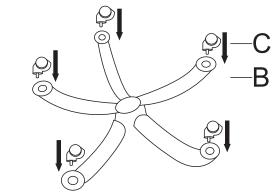

#### PARTS LIST

Cx5

Spider base

Casters

Dx1

Fx1

Gas lift

Bottom machanism

## **ASSEMBLY** INSTRUCTIONS

Place the chair seat/back assembly on clean padded surface.

**STEP 1**:Insert casters C to bottom of the spider base B.

**STEP 2:**Attach the metal cover F on top of the spider base B then insert the gas lift D to the center hole of the base B.