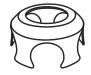

#### PARTS LIST

Cx5

Spider base

Casters

Dx1

Fx1

Gas lift

Bottom machanism

## **ASSEMBLY** INSTRUCTIONS

Place the chair seat/back assembly on clean padded surface.

**STEP 1**:Insert casters C to bottom of the spider base B.

**STEP 2:**Attach the metal cover F on top of the spider base B then insert the gas lift D to the center hole of the base B.