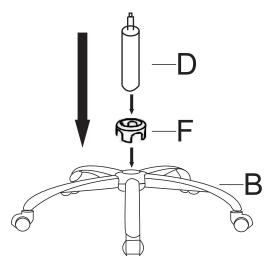

#### PARTS LIST

Cx5

Spider base

Casters

Dx1

Fx1

Gas lift

Bottom machanism

## **ASSEMBLY** INSTRUCTIONS

Place the chair seat/back assembly on clean padded surface.

**STEP 1**:Insert casters C to bottom of the spider base B.

**STEP 2:**Attach the metal cover F on top of the spider base B then insert the gas lift D to the center hole of the base B.